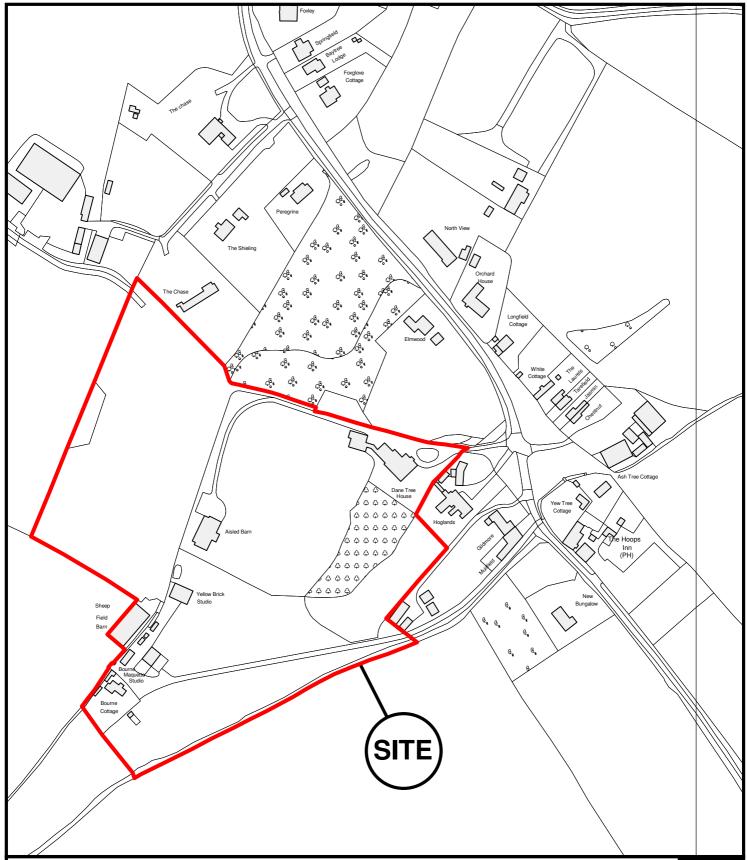

East Herts Council Wallfields Pegs Lane Hertford SG13 8EQ

Tel: 01279 655261

Address: Dane Tree House, Perry Green, Much Hadham, SG10 6EE

Reference: 3/13/0922/FO

Scale: 1:2500

O.S Sheet: TL4317

Date of Print: 24 July 2013